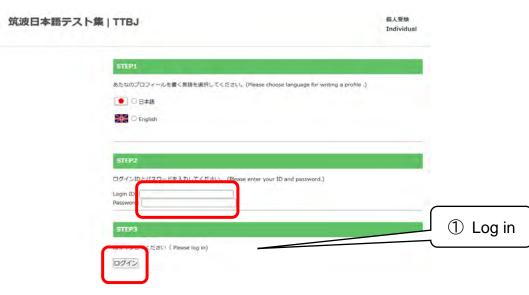

#### STEP7 Log-in and Take a Test

Log in using log-in ID(ログイン ID) and password (パスワード) given in the e-mail.

| ○ ユーザー情報 |  |
|----------|--|
|----------|--|

| 基本情報 / Basic Info              |                        | ② Enter your inform                                                     | an |
|--------------------------------|------------------------|-------------------------------------------------------------------------|----|
| 名前 (アルファベット)                   |                        | (Ø) : TANAK                                                             |    |
| 名前(漢字)                         |                        | (例:田文                                                                   |    |
| メールアドレス                        |                        | (ð) com)                                                                |    |
| アンケート / Face Sheet             |                        |                                                                         |    |
| E) MAIOT                       |                        | ✓ (●) 国はアルファベット減です                                                      |    |
| 前の質問で「その他」を選んだ人に国<br>名を書いてください |                        | -                                                                       |    |
| 生年月日(月)                        |                        | v (                                                                     |    |
| 生年月日(日) 🔤                      | -                      | × •                                                                     |    |
| 生年月日(年)                        |                        | () 例:1990                                                               |    |
| いつから日本語を習いましたか                 |                        |                                                                         |    |
| どれぐらい日本語を勉強していますか<br>MMT       |                        | ~ .                                                                     |    |
| どれぐらい日本にいましたか/いますか             |                        |                                                                         |    |
| MILL CALIFICATION CALIFICATION |                        | × •                                                                     |    |
| H225 MIST                      |                        | × •                                                                     |    |
| 前の質問で「その他」を選んだ人に母<br>語を書いてください |                        |                                                                         |    |
|                                |                        |                                                                         |    |
| 日本語学習の目的は何ですか                  | 教育研究<br>               |                                                                         |    |
|                                | 趣味<br>───その他           |                                                                         |    |
|                                |                        |                                                                         |    |
| 日本語能力試験を受けたことがありま              |                        | <br>● 選んでください                                                           |    |
| すか                             | OUNIZ                  | W MOULEUN                                                               |    |
|                                | ○わからない                 |                                                                         |    |
| 試験を受けた年                        |                        | 受けた人のみ(受けた年を入力して<br>ださい)                                                |    |
| 試験を受けた級                        | -                      |                                                                         |    |
| 日本語能力試験の点数                     |                        | 例:300(点)/400(点) または                                                     |    |
|                                | START                  | 75%(合格した人のみ書いてください)<br>③ Start the test.<br>※ Even if your connection i | s  |
|                                |                        |                                                                         |    |
| スト / Test                      | •                      | interrupted midway, you can                                             |    |
|                                |                        | log in again and continue.                                              |    |
| Please                         | click the following bu | atton to practice.                                                      | _  |
|                                | PRACTICE               |                                                                         |    |
| Please                         | click the following bu | itton to continue.                                                      |    |
|                                | SECTION PROGRESS( 1 /  |                                                                         |    |
|                                |                        |                                                                         |    |