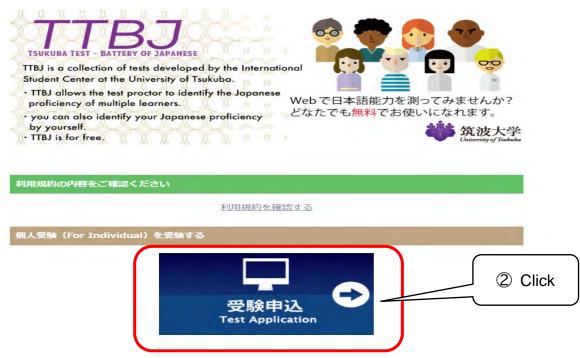

#### STEP1 Application 1 Click Go to https://ttbj.cegloc.tsukuba.ac.jp/p1.html Click"Individual Test Takers." 団体受験 TTBJCOUT ホーム 個人受験 くある質問 筑波日本語テスト集 | TTBJ HOME Individ Group About TSUKUBA TEST - BATTERY OF JAPANESE TTBJ is a collection of tests developed by the International Student Center at the University of Tsukuba. • TTBJ allows the test proctor to identify the Japanese Webで日本語能力を測ってみませんか? M M M M proficiency of multiple learners. どなたでも無料でお使いになれます。 • you can also identify your Japanese proficiency by yourself. 筑波大学 • TTBJ is for free.

At the bottom of the page, you will see "Test Application" icon below. Click it.