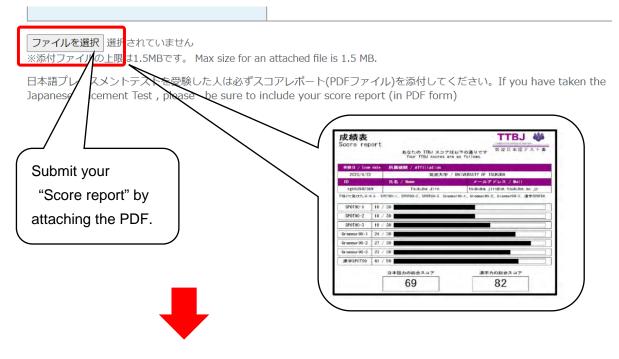

#### STEP9 Downloading and Changing the File Name

The file name that you receive is "Score\_report.pdf." Add your last name and first name to the file name, and change the file name to "Your last name\_Your first name\_Score\_report.pdf."

(e.g. Smith\_John\_Score\_report.pdf )

Please DO NOT FORGET to do this.

On the next page, there are instructions on how you can submit your test results. Read the instructions carefully, and follow the steps. You MUST submit your test results to be reviewed by Japanese lecturers. Just taking a test does not meet the requirement, and you will not be placed in any class. STEP10 Submit your Test Results through the Application Form

You must <u>fill out the application form</u> and <u>submit your score report</u> <u>attaching the PDF file on it.</u>

<u>Please enter your information using the link below. The form used</u> <u>will vary depending on your enrollment status at Okayama</u> <u>University</u>.