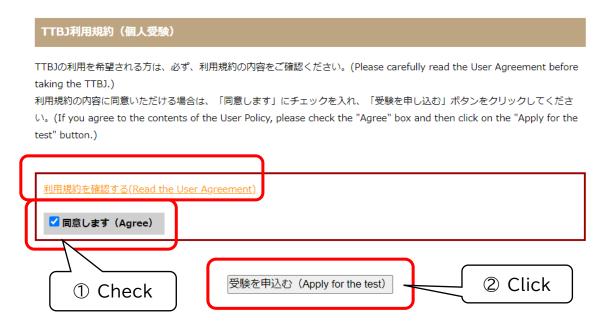

#### STEP2 User Policy

Read the "User Agreement" if you want and check the "Agree", and then click "Apply for the test".