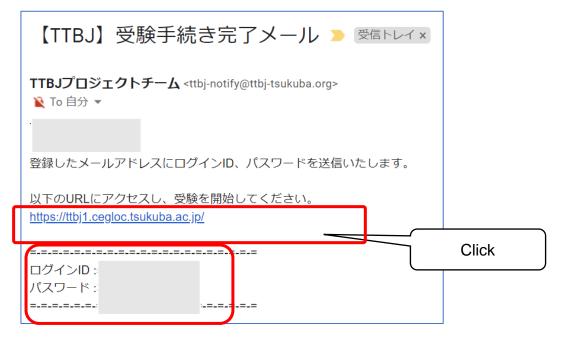

After finishing the test, go to the next page.

STEP8 Receiving Results

After taking the test, download your test results.

You will receive 【TTBJ 受験完プメール from TTBJ プロジェクトチーム

[ttbj-notify@ttbj-tsukuba.org] and can check your results. If you don't receive an e-mail, check your junk mail folder.

| 【TTBJ】受験完了メール D 受信トレ                                                                                  | ノイ ×                            |
|-------------------------------------------------------------------------------------------------------|---------------------------------|
| <b>TTBJプロジェクトチーム</b> <ttbj-notify@ttbj-tsukuba.org><br/>To 自分 <b>▼</b></ttbj-notify@ttbj-tsukuba.org> | >                               |
| xA 英語 マ > 日本語 マ メッセージを翻訳<br>名前: Your name<br>ログインID ::                                                |                                 |
| 成績PDFは以下のURLからダウンロード可能です。<br>https://ttbj1.cegloc.tsukuba.ac.jp/download/pdf/48438-2cb                | 0d51a920e3394891fef99b965518d3/ |
|                                                                                                       | Click                           |