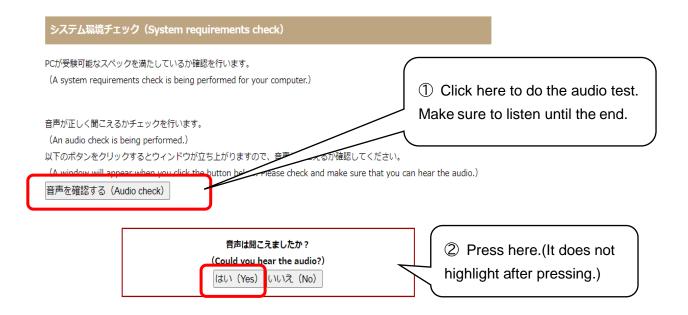

#### STEP4 Check the System Requirements

Check the system requirements.

## Read the explanation about system requirements. After you pass the system requirement check, go to the next page.

| Webブラウザ<br>(Web browser)                           | OK (Chrome )   |                                                      |
|----------------------------------------------------|----------------|------------------------------------------------------|
| JavaScript<br>(JavaScript)                         | ок             | You won't be able to take                            |
| 画面の大きさ<br>(Screen size)                            | OK (1536*864)  | the test if you have NG in                           |
| インターネット接続の速度<br>(Internet connection speed)        | OK (38.8 Mbps) | this table. If you have NG<br>and don't know what to |
| 音声<br>(Audio)                                      | ок             | do, ask your computer-<br>wiz friend for help.       |
| ンステム環境チェックに合格しまし<br>(Your computer passed the syst |                | wiz mend for help.                                   |