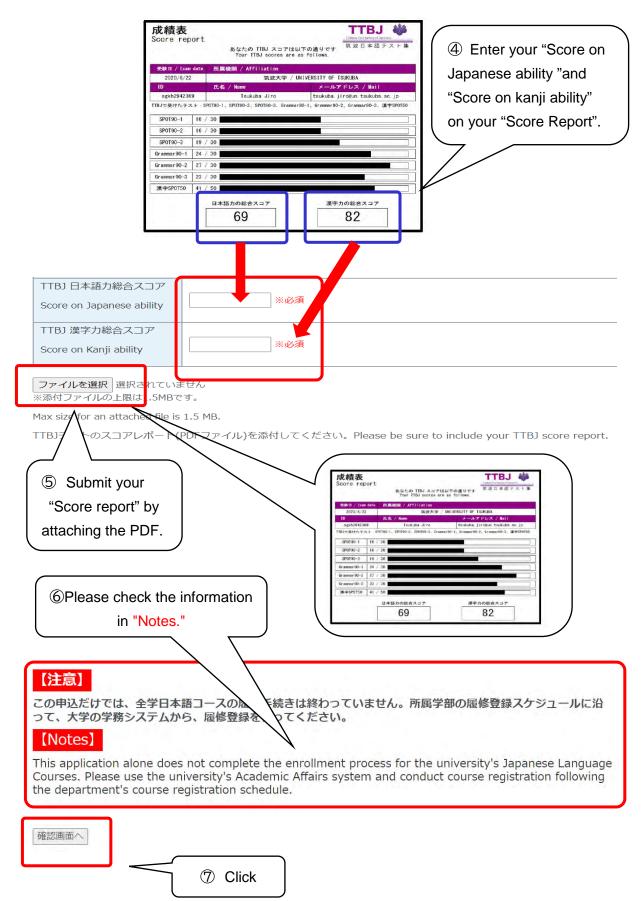

#### 日本語プレースメントテスト結果報告フォーム/Japanese Placement Test Results Report Form

| <b>学部所属学生用 For underg</b><br>グローバル・ディスカバリー・プロ<br>学生(日研生)、その他の留学プロ<br>Global Discovery Program(GI<br>Students of other overseas stu        | J <mark>raduate students</mark><br>グラム(GDP)、EPOK、日本語・日本文化研修留<br>グラムの学部生対象<br>DP), EPOK, Japanese Studies Students,<br>udy programs |
|-------------------------------------------------------------------------------------------------------------------------------------------|------------------------------------------------------------------------------------------------------------------------------------|
| 【申請期限 】 】<br>※日本語プレースメントテストのスコア」                                                                                                          | <u>レポート(PDFファイル)を添付してください。</u> Check the information.                                                                              |
| (Application Period :<br><u> </u>                                                                                                         | nese Placement Test score report.                                                                                                  |
| メールアドレス<br>すぐに連絡がとれるメールアドレスを入力すること<br>Enter mail address that can be confirmed immediately.                                               | T Enter your email address.                                                                                                        |
| 所属<br>Faculty                                                                                                                             | 選択してください Please select v<br>※必須                                                                                                    |
| 在籍身分<br>Status                                                                                                                            | 選択してください Please select ・<br>※必須                                                                                                    |
| 学生番号<br>Student ID No.<br>※Faculty/Graduate School<br>名前 (パスポートの名前をalphabetで入力)<br>Name (entered in alphabet as written on your passport) | ② Select your<br>Faculty and Status of<br>Okayama University.                                                                      |
| 生年月日<br>Date of Birth<br>※YYYY/MM/DD                                                                                                      |                                                                                                                                    |
| <ul> <li>③ Enter your information.</li> <li>※Enter your name in_</li> <li>alphabet as written on your</li> <li>passport.</li> </ul>       |                                                                                                                                    |

| メールアドレス nihongo@okayama-u.ac.jp<br>すぐに連絡がとれるメールア レスを入力すること<br>Enter mail address that can be confirmed immediately.               | 8 Confirm the information.                                                                                              |  |  |
|-----------------------------------------------------------------------------------------------------------------------------------|-------------------------------------------------------------------------------------------------------------------------|--|--|
| 所属<br>Faculty                                                                                                                     | 文学部 Faculty of Letters                                                                                                  |  |  |
| 在籍身分<br>Status                                                                                                                    | その他交換留学生 Exchange Student other than the above                                                                          |  |  |
| 学生番号<br>Student ID No.<br>※Faculty/Graduate School                                                                                | 123456                                                                                                                  |  |  |
| 名前 (パスポートの名前をalphabetで入力)<br>Name (entered in alphabet as written on your passport)                                               | okayama taro                                                                                                            |  |  |
| 生年月日     19990909       ※YYYY/MM/DD     19990909                                                                                  |                                                                                                                         |  |  |
| TTBJ 日本語力総合スコア     90       Score on Japanese ability     90                                                                      |                                                                                                                         |  |  |
| TTBJ 漢字力総合スコア<br>Score on Kanji ability                                                                                           | 90                                                                                                                      |  |  |
| 添付ファイルを確認<br>Max size for an attached file is 1.5 MB.<br>日本語ブレースメントテストのスコアレボート(PDFファイル)を添付してください。<br>Placement Test score report. |                                                                                                                         |  |  |
| て、大学の学務システムから、履修登録を行っ <sup>-</sup><br>【Notes】<br>nis application alone does not complete the                                      | enrollment process for the university's Japanese Language<br>c Affairs system and conduct course registration following |  |  |
| きる<br>送信する<br>① Submit                                                                                                            | Please carefully check<br>the information in "Notes."                                                                   |  |  |

|                           | 成績表<br>Score report<br>bottoの TBJ スコプに<br>Your TBJ scores an                | TTBJ 拳<br>INCLINE (INTO)<br>INCLINE (INTO)<br>INCLINE (INTO)<br>INCLINE (INTO) |                       |
|---------------------------|-----------------------------------------------------------------------------|--------------------------------------------------------------------------------|-----------------------|
|                           | Seta La Atter 所属機関 / Affiliation     2020/6/22      取扱大学 /     ID 氏名 / Mane | UNIVERSITY OF TSURUBA<br>メールアドレス / Mail                                        | Enter your "Score on  |
|                           | A CONTRACTOR OF CONTRACTOR                                                  | tsukuba jirofun tsukuba ac jp<br>mar90-1, Grammar90-2, Grammar90-3, j@195P0150 | Japanese ability "and |
|                           | SP0190-1 16 / 30<br>SP0190-2 16 / 30<br>SP0190-3 19 / 30                    |                                                                                | "Score on kanji       |
|                           | Grammer90-1 24 / 30<br>Grammer90-2 27 / 30                                  |                                                                                | ability" on your      |
|                           | Gramor90-3 23 / 30<br>201455P0150 a1 / 50                                   |                                                                                | "Score Report".       |
|                           | 日本語力の起会スコア<br>69                                                            | <u>満字力の彩合スコア</u><br>82                                                         |                       |
|                           |                                                                             |                                                                                |                       |
|                           |                                                                             |                                                                                |                       |
| TTBJ日本語力総合スコア             |                                                                             |                                                                                |                       |
| Score on Japanese ability |                                                                             |                                                                                |                       |
| TTBJ漢字力総合スコア              |                                                                             |                                                                                |                       |
| Score on Kanji ability    |                                                                             |                                                                                |                       |

①【確認画面へ】(Click to the confirmation screen)

→②確認画面のスクリーンショットを必ず保存する

(Be sure to save a screenshot of the confirmation screen)

→③【送信する】(Click to submit)

→④手続完了(\*Application completed)

Once you submit your test scores and score report on the application form, you are all set.