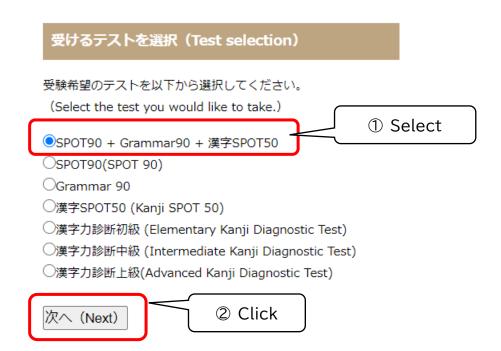

#### STEP3 Test Selection

Choose SPOT 90+Grammar90+漢字 SPOT50 for "Test selection". Then click "Next".