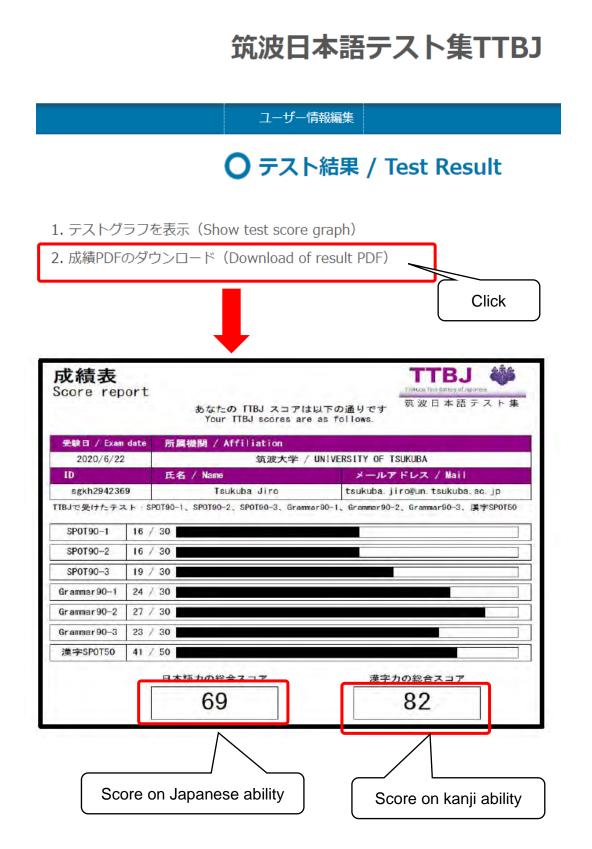

After finishing the test, go to the next page.

STEP8 Receiving Results

After taking the test, download your test results.

You will receive 【TTBJ 受験完プメール from TTBJ プロジェクトチーム

[ttbj-notify@ttbj-tsukuba.org] and can check your results. If you don't receive an e-mail, check your junk mail folder.

#### STEP9 Downloading and Changing the File Name

The file name that you receive is "Score\_report.pdf." Add your last name and first name to the file name, and change the file name to "Your last name\_Your first name\_Score\_report.pdf."